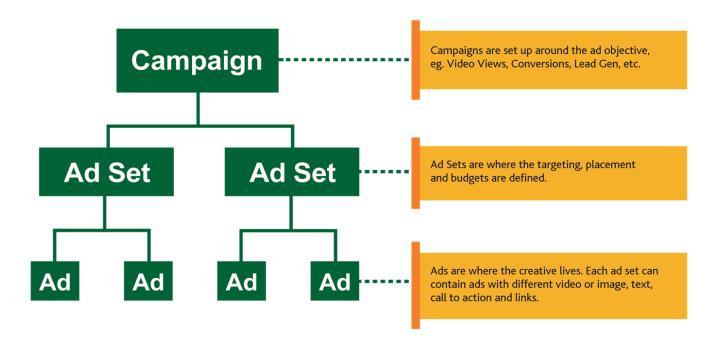

#### **UNDERSTAND THE FACEBOOK ADS STRUCTURE**

All of the action described in this sheet happen at Ad Group and Ad level.